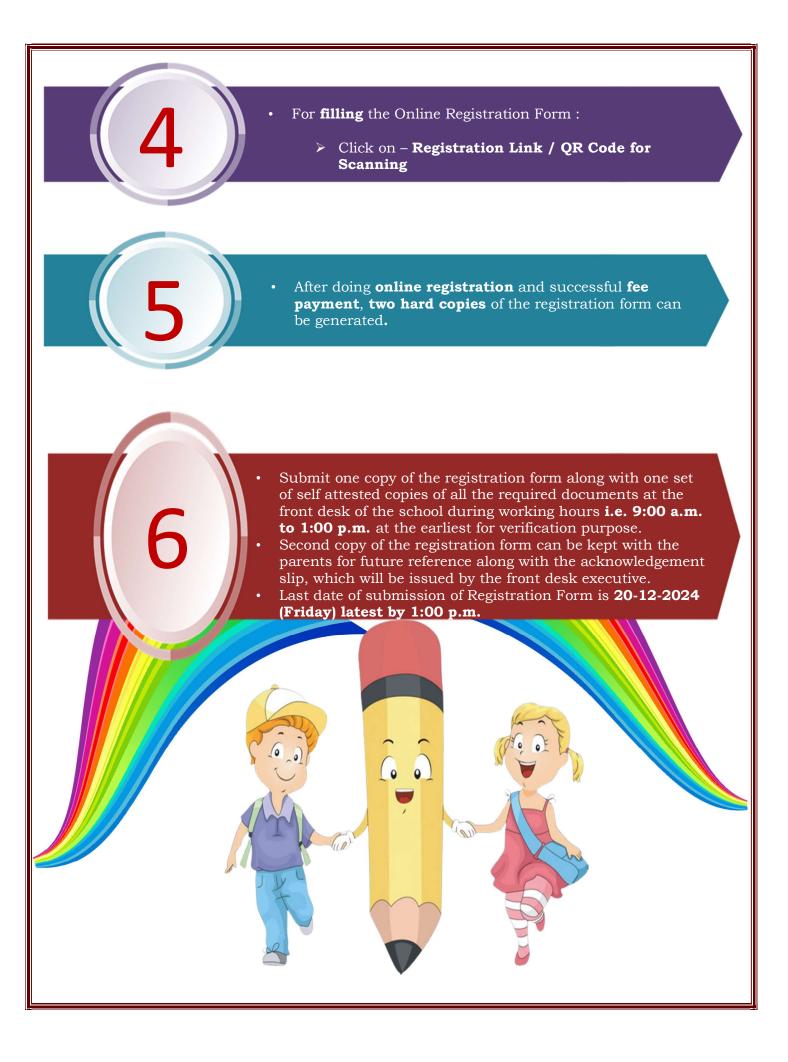

## STEPS FOR ONLINE REGISTRATION

1

• Check the **distance** (**by road**) between your residence and the school on the Google map and note down the shortest distance.

2

- Keep the following **photographs (in .jpeg/.jpg format)** ready for uploading:
- Photograph of the child (maximum size 20kb).
- Photograph of the father (maximum size 20kb).
- Photograph of the mother(maximum size 20kb).

3

• Birth Certificate / Aadhaar Card can be used for filling the details in the registration form. Make sure that the details filled in the registration form are same as given in the Birth Certificate / Aadhaar Card.